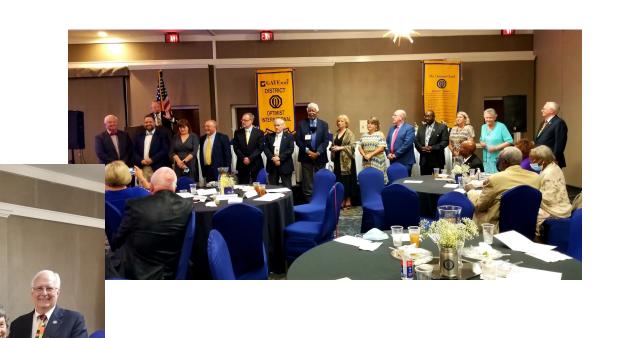

|  |  |  |  |  |  |
| Address                                                                                                                                                |  |  |  |  |  |  |
| CityStateZIPBBB.                                                                                                                                       |  |  |  |  |  |  |
| Please return to: Optimist International Foundation • Dime-A-Day Campaign • P.O. Box 952126 • St. Louis, MO 63195                                      |  |  |  |  |  |  |

Have Questions about Optimist International Foundation? Call Kathy Forster at 256-371-0062.

#### 2021 GATEway Convention—Augusta, GA













GATEway DISTRICT





#### Local Club News .....



Sarah D. Moore is with Jabo Moore and 2 others. August  $24 \cdot \bigcirc$ 

Congratulations to winners in the Optimist Golf Tournament 33rd Annual at Trenton Golf Club, sponsored by Citizens Bank & Trust, Inc., Chase Cole, Cody Blevins, Jake Bell and Jabo Moore. They were 1st Place winners in the First Flight.

2nd Place winners in the First Flight were: Rock Rogers, David Moon, Mickey Gatlin and Josh Gifford. Thanks for your participation!



#### East Ridge Optimist Club

October 4 at 11:33 AM · 🚱

East Ridge Optimist Club officers finishing LMS training for next year. It was an evening of learning, fellowship and Pizza. We look forward to an exciting 2021-2022 Optimist year.



#### Senoia Optimist Club

September 26 at 3:14 PM · 🕙