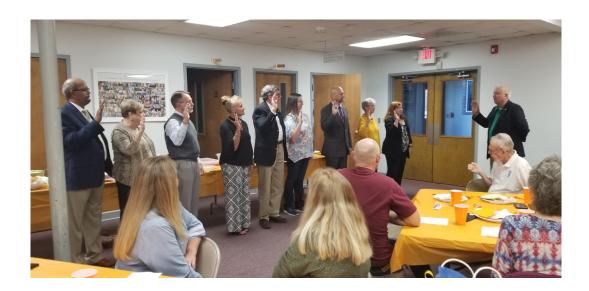

#### Bellevue Area Optimist Club Charted

On August 10<sup>th</sup> the Bellevue Area Optimist Club was charted. The new club was sponsored by the Plainfield, Indiana Club and The Optimist Club of Tucker, Georgia. Nashville resident and Plainfield Club member, Michael Woodward started the new club building effort and was joined by GATEway Governor Albert Still of the Tucker Club and Past Governor Mary Still, as well as Governor Elect Gerald Johnson. After several weeks of a combination of Zoom and face to face meetings the club was charted and has 18 charter members. The new club looks forward to serving the Bellevue and West Nashville communities. Kristin Turner, on the right with the Club Bell, was elected Charter President and Chris Green was elected the Charter Secretary-Treasurer. Governor Albert Still, top photo on the right welcomed the new members to the Optimist organization.