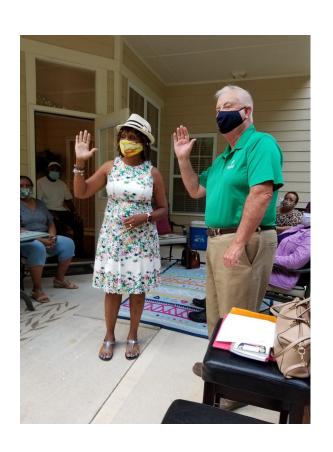

## Installations Of 2021—2022 Club Officers

GATEway district Governor, Gerald Johnson installs the new club President of the Optimist Club of Douglas County, Daisy Weddle.

Optimist Jim Thompson of the Athens, Tennessee Club was surprised at the club installation dinner with an 89th Birthday Cake and a celebration of his 50th year as an Optimist member. District Governor Gerald Johnson presented Jim with a certificate in honor of his 50 years of service.