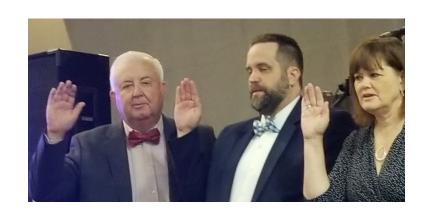

## Installations Of 2021—2022 Club Officers

GATEway district Governor, Gerald Johnson installs the new club President of the Optimist Club of Douglas County, Daisy Weddle.

Optimist Jim Thompson of the Athens, Tennessee Club was surprised at the club installation dinner with an 89th Birthday Cake and a celebration of his 50th year as an Optimist member. District Governor Gerald Johnson presented Jim with a certificate in honor of his 50 years of service.

Governor Gerald Johnson installed the new officers for the Forsyth-Cumming Optimist Club in September.

The Athens, Tennessee Optimist Club celebrated the New Optimist year with awards, a birthday party, and installation of the 2021-2022 Club Officers by Governor Gerald Johnson.