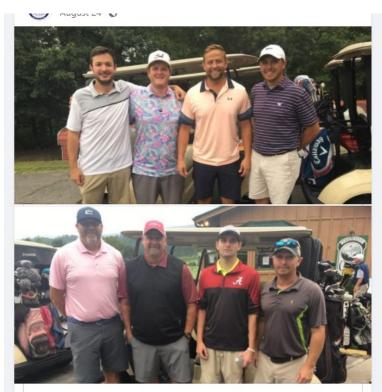

#### Local Club News .....

Sarah D. Moore is with Jabo Moore and 2 others. August  $24 \cdot \bigcirc$ 

Congratulations to winners in the Optimist Golf Tournament 33rd Annual at Trenton Golf Club, sponsored by Citizens Bank & Trust, Inc., Chase Cole, Cody Blevins, Jake Bell and Jabo Moore. They were 1st Place winners in the First Flight.

2nd Place winners in the First Flight were: Rock Rogers, David Moon, Mickey Gatlin and Josh Gifford. Thanks for your participation!