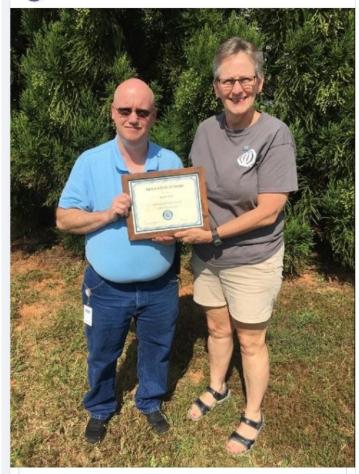

Debra Bracknell Langley Doptimist Club Of Temple Ga.

October 5 at 9:06 AM · 🚱

Optimist Club of Temple presented Neal Shelnutt a Community Service Award for his contribution to the USDA food distribution during 2020-21!