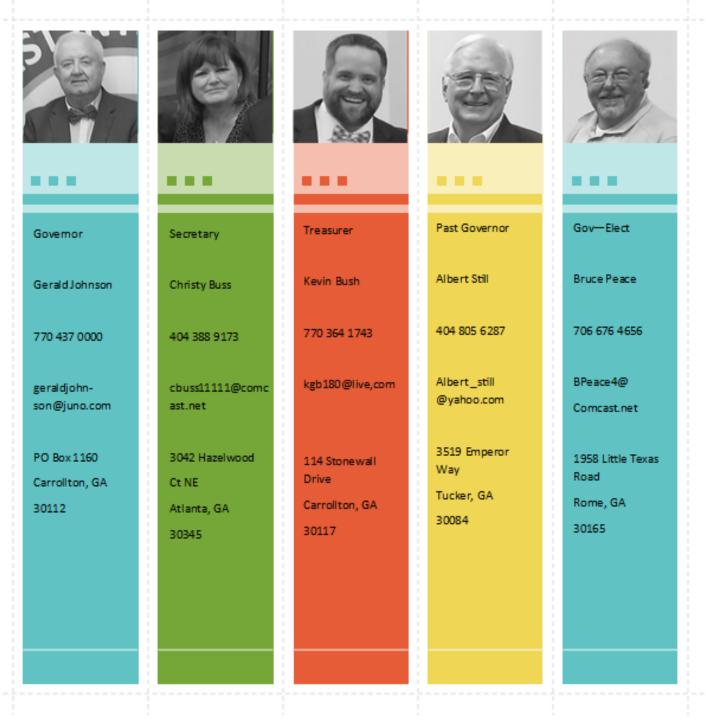

MESSAGES FROM THE GOVERNOR AND FIRST LADY

#### **Optimist New Year!**

October is here so that means it is "Optimist New Year".....

I am excited to start the 2021-2022 year as GATEway Governor, but I am also excited about the achievements of the district under the leadership of Governor Albert Still during the 2020-2021 year. Governor Still helped lead the effort to build a new club in the Bellevue community near Nashville. Our district was one of the first districts in Optimist International to hold an "in person" District Conference after the covid shut down, and with the leadership of Governor Still and International Convention Host Chair Gwen Gabel, our District was host to a very successful International Convention in Atlanta! (Optimist International was the only major civic club to have a live convention this year.)

I am also excited about the opportunities our Optimist Clubs have to serve our communities this coming year. Continuing our scholarship projects, completing dozens of local projects, growing our membership, growing the number of JOI Clubs in GATEway District, building new clubs to serve more communities, adding new projects, and growing new leaders are just a few ways we will have an exciting year.

This year we will also be celebrating the 100<sup>th</sup> anniversary of the Optimist Creed. If we "Live The Creed" we will have a successful year. Let's do it!

Governor Gerald Johnson