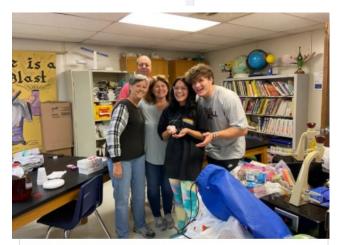

#### Bellevue Area Optimist Club Charted

On August 10<sup>th</sup> the Bellevue Area Optimist Club was charted. The new club was sponsored by the Plainfield, Indiana Club and The Optimist Club of Tucker, Georgia. Nashville resident and Plainfield Club member, Michael Woodward started the new club building effort and was joined by GATEway Governor Albert Still of the Tucker Club and Past Governor Mary Still, as well as Governor Elect Gerald Johnson. After several weeks of a combination of Zoom and face to face meetings the club was charted and has 18 charter members. The new club looks forward to serving the Bellevue and West Nashville communities. Kristin Turner, on the right with the Club Bell, was elected Charter President and Chris Green was elected the Charter Secretary-Treasurer. Governor Albert Still, top photo on the right welcomed the new members to the Optimist organization.