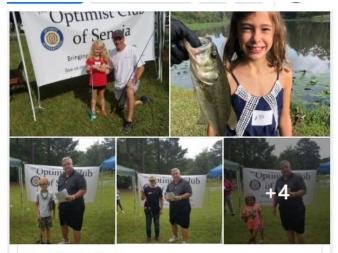

#### Senoia Optimist Club

September 26 at 3:14 PM · 🕙

The Optimist Club of Senoia hosted a Fishing Derby for Kids on Saturday, September 18, 2021, at Marimac Lakes Park in Senoia. The derby was for youth from 5 to 15 years old.

There were 84 youth in attendance with their parents and grandparents. Members of the Senoia Optimist Club were also on hand to register the participants, assist as judges, and to provide first aid if necessary.

86 fish (and 1 turtle) were caught under the City's catch-and-release program.

Optimist member and Fishing Derby Chair Keven Marais thanked everyone for participating, and he also recognized the sponsors for this special event: Dick's Sporting Goods, Legacy Solutions LLC, and Jacob's Table. Special thanks are extended to the Coweta County Foundation for awarding a grant to the local Optimist Club. The Optimist Club also appreciates the City of Senoia for making Marimac Lakes Park available for the derby.

All of the participants received a tackle kit and a fish identification chart. Kids without equipment were given poles that they could keep. Also, a large number of children won either a gift card from Dick's Sporting Goods or a new rod and reel donated by Legacy Solutions LLC.