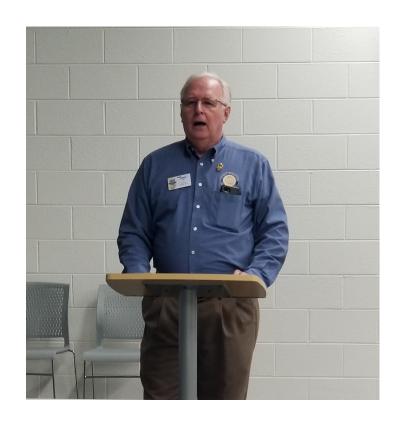

#### Bellevue Area Optimist Club Charted

On August 10<sup>th</sup> the Bellevue Area Optimist Club was charted. The new club was sponsored by the Plainfield, Indiana Club and The Optimist Club of Tucker, Georgia. Nashville resident and Plainfield Club member, Michael Woodward started the new club building effort and was joined by GATEway Governor Albert Still of the Tucker Club and Past Governor Mary Still, as well as Governor Elect Gerald Johnson. After several weeks of a combination of Zoom and face to face meetings the club was charted and has 18 charter members. The new club looks forward to serving the Bellevue and West Nashville communities. Kristin Turner, on the right with the Club Bell, was elected Charter President and Chris Green was elected the Charter Secretary-Treasurer. Governor Albert Still, top photo on the right welcomed the new members to the Optimist organization.