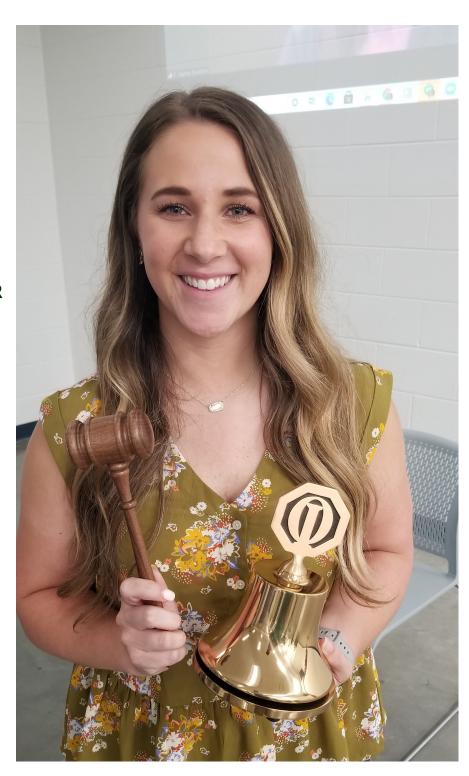

#### Bellevue Area Optimist Club Charted

On August 10<sup>th</sup> the Bellevue Area Optimist Club was charted. The new club was sponsored by the Plainfield, Indiana Club and The Optimist Club of Tucker, Georgia. Nashville resident and Plainfield Club member, Michael Woodward started the new club building effort and was joined by GATEway Governor Albert Still of the Tucker Club and Past Governor Mary Still, as well as Governor Elect Gerald Johnson. After several weeks of a combination of Zoom and face to face meetings the club was charted and has 18 charter members. The new club looks forward to serving the Bellevue and West Nashville communities. Kristin Turner, on the right with the Club Bell, was elected Charter President and Chris Green was elected the Charter Secretary-Treasurer. Governor Albert Still, top photo on the right welcomed the new members to the Optimist organization.