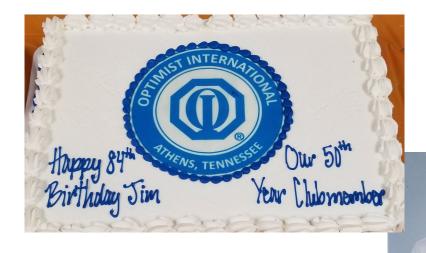

## Installations Of 2021—2022 Club Officers

GATEway district Governor, Gerald Johnson installs the new club President of the Optimist Club of Douglas County, Daisy Weddle.

Optimist Jim Thompson of the Athens, Tennessee Club was surprised at the club installation dinner with an 89th Birthday Cake and a celebration of his 50th year as an Optimist member. District Governor Gerald Johnson presented Jim with a certificate in honor of his 50 years of service.